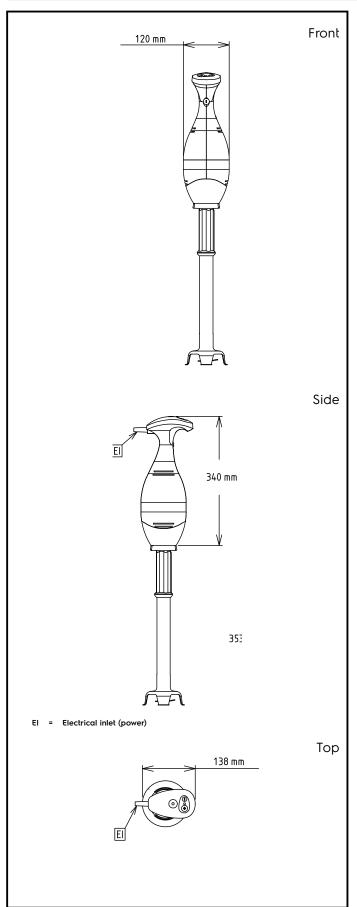

### **Key Information:**

External dimensions, Width: 138 mm
External dimensions, Depth: 120 mm
External dimensions, Height: 340 mm
Shipping weight: 3.61 kg

Hand held Mixers Motor Unit for Bermixer PRO 350 W